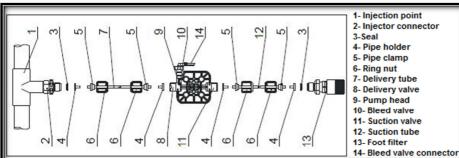

pplication**
- **Paper industry**
- **Ceramic industry**

## **Installation Kit**



















### **Accessories**

#### AC.SL



 Floating level probe with bipolar cable (2 mt) with support

#### AC.VS



- · Back-pressure valve up to
- · PTFE diaphragm

#### AC.VIE



 Extractable injection valve PVC 1/2" g.m. IN - 1/2" g.m.



 Extractable injection valve with ball valve PVC 1/2" g.m. IN - 1/2" g.m. OUT

#### PRIMING AID



- Capacity: 300 ml
- PVC body
- FPM seals
- Connections: 4x6mm 8x12mm

#### AC.SF



- Flow sensor
- FPM Seals
- . 4x6 / 8x12 connections

#### AC.VM PVDF



- Multifuction valve, antisyphon, backpressure, safety
- PVDF body, PTFE membrane
  Adjustable Pressure 0÷5 bar Relief Pressure 0÷18 bar















## **Dimensional drawing**



## Fixing templates





## **Plumbing**

## Dosig