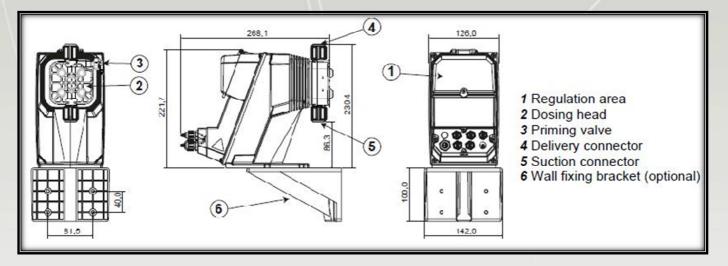

n**
- **Reverse osmosis application**
- **Paper industry**
- **Ceramic industry**

## **Installation Kit**



















### **Accessories**

#### AC.SL



 Floating level probe with bipolar cable (2 mt) with support

#### AC.VS



- · Back-pressure valve up to
- · PTFE diaphragm

#### AC.VIE



 Extractable injection valve PVC 1/2" g.m. IN - 1/2" g.m.



 Extractable injection valve with ball valve PVC 1/2" g.m. IN - 1/2" g.m. OUT

#### PRIMING AID



- Capacity: 300 ml
- PVC body
- FPM seals
- Connections: 4x6mm 8x12mm

#### AC.SF



- Flow sensor
- FPM Seals
- . 4x6 / 8x12 connections

#### AC.VM PVDF



- Multifuction valve, antisyphon, backpressure, safety
- PVDF body, PTFE membrane
  Adjustable Pressure 0÷5 bar Relief Pressure 0÷18 bar















## **Dimensional drawing**



## Fixing templates





## **Plumbing**

## Dosig