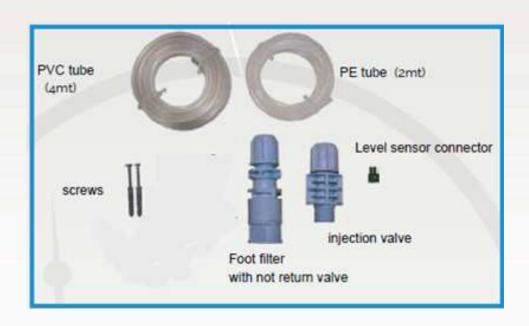

PRESSURES | CC/IMP. | CONNECTIONS | STROKES/MIN. | CONSUMPTION |         |
|------------|-----------|---------|-------------|--------------|-------------|---------|
| 8 l/h      | 14 bar    | 0,49    | 4x6         | 270          | 15 watt     | 26 watt |
| 10 l/h     | 10 bar    | 0,62    | 4x6         | 270          | 15 watt     | 26 watt |
| 12 l/h     | 6 bar     | 0,74    | 4x6         | 270          | 15 watt     | 26 watt |
| 25 l/h     | 2 bar     | 1,54    | 4x6         | 270          | 15 watt     | 26 watt |



















## Main application

- Electroplating industry, Pickling, Degreasing and metal treatments generally
- **Cooling Tower**
- **Potable water application**
- **Reverse osmosis application**
- **Paper industry**
- **Ceramic industry**

## **Installation Kit**



















### **Accessories**

#### AC.SL



 Floating level probe with bipolar cable (2 mt) with support

#### AC.VS



- · Back-pressure valve up to
- · PTFE diaphragm

#### AC.VIE



 Extractable injection valve PVC 1/2" g.m. IN - 1/2" g.m.



 Extractable injection valve with ball valve PVC 1/2" g.m. IN - 1/2" g.m. OUT

#### PRIMING AID



- Capacity: 300 ml
- PVC body
- FPM seals
- Connections: 4x6mm 8x12mm

#### AC.SF



- Flow sensor
- FPM Seals
- . 4x6 / 8x12 connections

#### AC.VM PVDF



- Multifuction valve, antisyphon, backpressure, safety
- PVDF body, PTFE membrane
  Adjustable Pressure 0÷5 bar Relief Pressure 0÷18 bar















## **Dimensional drawing**



## Fixing templates





## **Plumbing**

## Dosig