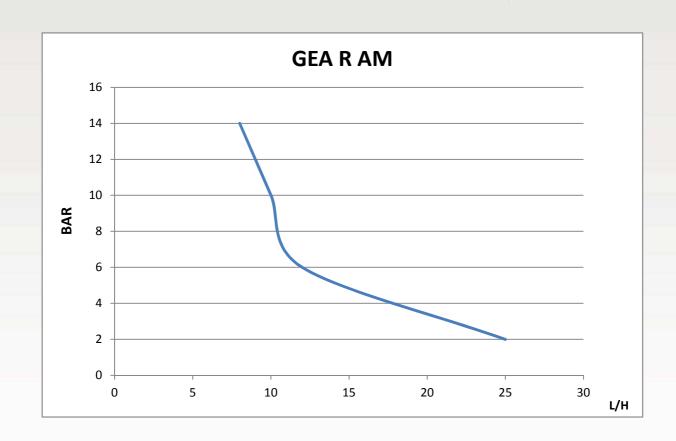

## **Performance data**

PERFORMANCES TEST HAS BEEN DONE AT AMBIENT TEMPERATURE, WITH WATER, AT 1,5 mt SUCTION HEIGHT

| FLOW RATES | PRESSURES | CC/IMP. | CONNECTIONS | STROKES/MIN. | CONSUMPTION |         |
|------------|-----------|---------|-------------|--------------|-------------|---------|
| 8 l/h      | 14 bar    | 0,49    | 4x6         | 270          | 15 watt     | 26 watt |
| 10 l/h     | 10 bar    | 0,62    | 4x6         | 270          | 15 watt     | 26 watt |
| 12 l/h     | 6 bar     | 0,74    | 4x6         | 270          | 15 watt     | 26 watt |
| 25 l/h     | 2 bar     | 1,54    | 4x6         | 270          | 15 watt     | 26 watt |