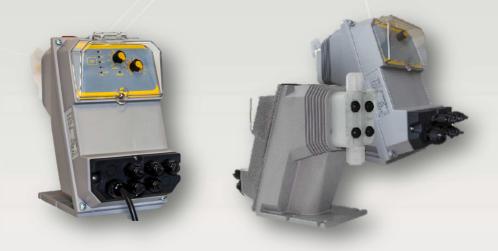

### **GEARAM**

### **ELECTROMAGNETIC PUMPS WITH ADJUSTABLE** STROKE LENGTH AND FREQUENCY

### **Main characteristics**

- Electromagnetic dosing pump with frequency and stroke length adjustment.
- 1 model with flow from 8 to 25 l / h, pressures up to 14 bar
- The double adjustment allows a precise dosing over a wide range of applications
- Proportional flow, according to:
  - o To a digital signal (water meter) with the ability to multiply or divide the received pulses.
  - o To an analog signal (4 to 20 mA) with the possibility of adjusting the percentage of maximum flowrate.
- Manual flow adjustment (10 to 100%), electronic stroke length adjustment. (30 to 100%)