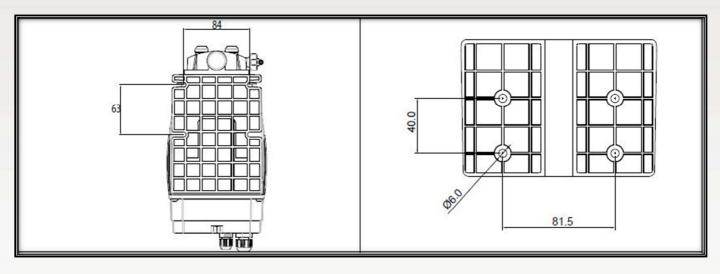

application**
- **Paper industry**
- **Ceramic industry**

## **Installation Kit**



















### **Accessories**

#### AC.SL



 Floating level probe with bipolar cable (2 mt) with support

#### AC.VS



- · Back-pressure valve up to
- · PTFE diaphragm

#### AC.VIE



 Extractable injection valve PVC 1/2" g.m. IN - 1/2" g.m.



 Extractable injection valve with ball valve PVC 1/2" g.m. IN - 1/2" g.m. OUT

#### PRIMING AID



- Capacity: 300 ml
- PVC body
- FPM seals
- Connections: 4x6mm 8x12mm

#### AC.SF



- Flow sensor
- FPM Seals
- . 4x6 / 8x12 connections

#### AC.VM PVDF



- Multifuction valve, antisyphon, backpressure, safety
- PVDF body, PTFE membrane
  Adjustable Pressure 0÷5 bar Relief Pressure 0÷18 bar















## **Dimensional drawing**



## Fixing templates





## **Plumbing**

## Dosig