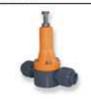

### **GEARMT**

# ELECTROMAGNETIC PUMP WITH ADJUSTABLE STROKE LENGTH AND FREQUENCY

### **Main characteristics**

- Electromagnetic dosing pump with stroke length and frequency adjustment
- 1 model with flow rates from 8 to 25 l / h, pressure up to 14 bar
- The double adjustment allows a precise dosing over a wide range of applications
- Digital pump with proportional flow rate according to:
  - $_{\odot}\;$  To a digital signal (water meter) with the ability to multiply or divide the pulses received
  - To an analog signal (4 to 20 mA) with the possibility of adjusting the percentage of maximum flowrate
- Manual flow adjustment (0÷100).
- Electronic stroke length adjustment (30÷100).