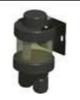

att |
| 12 l/h     | 6 bar     | 0,74    | 4x6         | 270         | 15 watt     | 26 watt |
| 25 l/h     | 2 bar     | 1,54    | 4x6         | 270         | 15 watt     | 26 watt |



















## **Main applications**

- Electroplating industry, Pickling, Degreasing and metal treatments generally
- Cooling Tower
- Potable water application
- Reverse osmosis application
- Paper industry
- Ceramic industry

### **Installation kit**

















### **Accessories**

#### AC.SL



 Floating level probe with bipolar cable (2 mt) with support

#### AC.VS



- · Back-pressure valve up to 10 bar
- PTFE diaphragm

#### AC.VIE



 Extractable injection valve PVC 1/2" g.m. IN - 1/2" g.m.



 Extractable injection valve with ball valve PVC 1/2" g.m. IN - 1/2" g.m. OUT

#### PRIMING AID



- Capacity: 300 ml
- · PVC body
- · FPM seals
- Connections: 4x6mm 8x12mm

#### AC.SF



- · Flow sensor
- FPM Seals
- . 4x6 / 8x12 connections

### AC.VM PVDF



- Multifuction valve, antisyphon, backpressure, safety
- PVDF body, PTFE membrane
  Adjustable Pressure 0÷5 bar Relief Pressure 0÷18 bar















## **Dimensional drawing**



## Fixing templates





## **Plumbing**