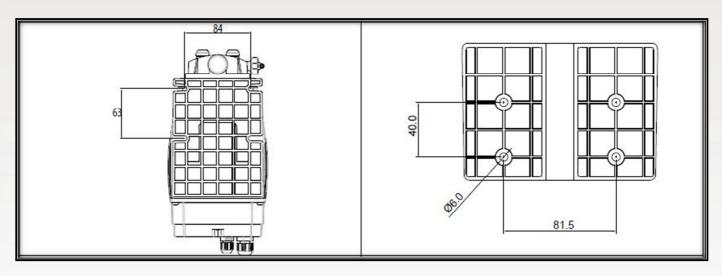

s application
- Paper industry
- Ceramic industry

### **Installation kit**

















### **Accessories**

#### AC.SL



 Floating level probe with bipolar cable (2 mt) with support

#### AC.VS



- · Back-pressure valve up to 10 bar
- PTFE diaphragm

#### AC.VIE



 Extractable injection valve PVC 1/2" g.m. IN - 1/2" g.m.



 Extractable injection valve with ball valve PVC 1/2" g.m. IN - 1/2" g.m. OUT

#### PRIMING AID



- Capacity: 300 ml
- · PVC body
- · FPM seals
- Connections: 4x6mm 8x12mm

#### AC.SF



- · Flow sensor
- FPM Seals
- . 4x6 / 8x12 connections

### AC.VM PVDF



- Multifuction valve, antisyphon, backpressure, safety
- PVDF body, PTFE membrane
  Adjustable Pressure 0÷5 bar Relief Pressure 0÷18 bar















## **Dimensional drawing**



## Fixing templates





## **Plumbing**