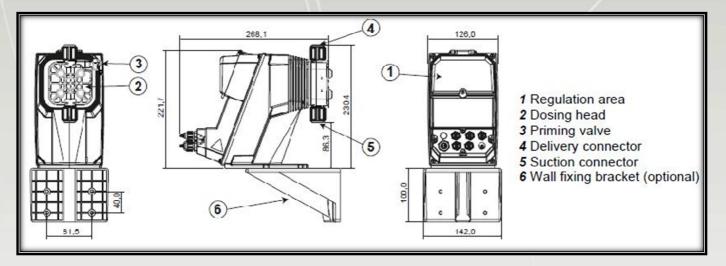

cation
- Reverse osmosis application
- Paper industry
- Ceramic industry

### **Installation kit**

















### **Accessories**

#### AC.SL



 Floating level probe with bipolar cable (2 mt) with support

#### AC.VS



- · Back-pressure valve up to 10 bar
- PTFE diaphragm

#### AC.VIE



 Extractable injection valve PVC 1/2" g.m. IN - 1/2" g.m.



 Extractable injection valve with ball valve PVC 1/2" g.m. IN - 1/2" g.m. OUT

#### PRIMING AID



- Capacity: 300 ml
- · PVC body
- · FPM seals
- Connections: 4x6mm 8x12mm

#### AC.SF



- · Flow sensor
- FPM Seals
- . 4x6 / 8x12 connections

### AC.VM PVDF



- Multifuction valve, antisyphon, backpressure, safety
- PVDF body, PTFE membrane
  Adjustable Pressure 0÷5 bar Relief Pressure 0÷18 bar















## **Dimensional drawing**



## Fixing templates





## **Plumbing**