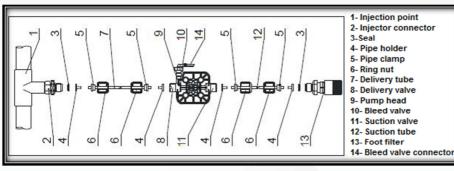

application
- Paper industry
- Ceramic industry

### **Installation kit**

















### **Accessories**

#### AC.SL



 Floating level probe with bipolar cable (2 mt) with support

#### AC.VS



- · Back-pressure valve up to 10 bar
- PTFE diaphragm

#### AC.VIE



 Extractable injection valve PVC 1/2" g.m. IN - 1/2" g.m.



 Extractable injection valve with ball valve PVC 1/2" g.m. IN - 1/2" g.m. OUT

#### PRIMING AID



- Capacity: 300 ml
- · PVC body
- · FPM seals
- Connections: 4x6mm 8x12mm

#### AC.SF



- · Flow sensor
- FPM Seals
- . 4x6 / 8x12 connections

### AC.VM PVDF



- Multifuction valve, antisyphon, backpressure, safety
- PVDF body, PTFE membrane
  Adjustable Pressure 0÷5 bar Relief Pressure 0÷18 bar















## **Dimensional drawing**



## Fixing templates





## **Plumbing**