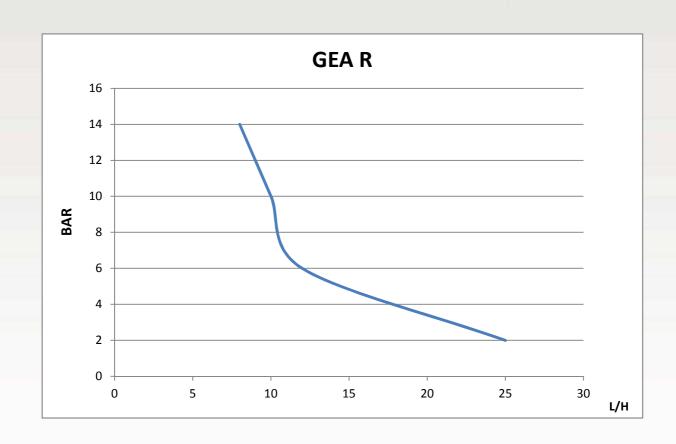

## **Performance data**

PERFORMANCES TEST HAS BEEN DONE AT AMBIENT TEMPERATURE, WITH WATER, AT 1,5 mt SUCTION HEIGHT

| FLOW RATES | PRESSURES | CC/IMP. | CONNECTIONS | STROKES/MIN | CONSUMPTION |         |
|------------|-----------|---------|-------------|-------------|-------------|---------|
| 8 l/h      | 14 bar    | 0,49    | 4x6         | 270         | 15 watt     | 26 watt |
| 10 l/h     | 10 bar    | 0,62    | 4x6         | 270         | 15 watt     | 26 watt |
| 12 l/h     | 6 bar     | 0,74    | 4x6         | 270         | 15 watt     | 26 watt |
| 25 l/h     | 2 bar     | 1,54    | 4x6         | 270         | 15 watt     | 26 watt |