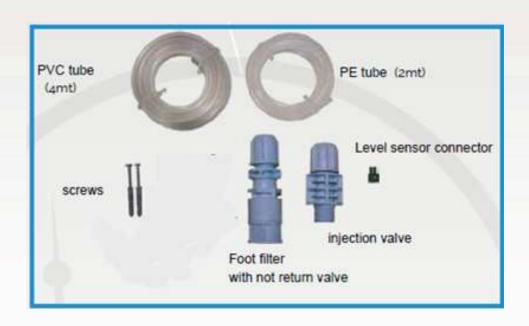

GHT

| FLOW RATES | PRESSURES | CC/IMP. | CONNECTIONS | STROKES/MIN | CONSUMPTION |         |
|------------|-----------|---------|-------------|-------------|-------------|---------|
| 8 l/h      | 14 bar    | 0,49    | 4x6         | 270         | 15 watt     | 26 watt |
| 10 l/h     | 10 bar    | 0,62    | 4x6         | 270         | 15 watt     | 26 watt |
| 12 l/h     | 6 bar     | 0,74    | 4x6         | 270         | 15 watt     | 26 watt |
| 25 l/h     | 2 bar     | 1,54    | 4x6         | 270         | 15 watt     | 26 watt |



















## **Main applications**

- Electroplating industry, Pickling, Degreasing and metal treatments generally
- Cooling Tower
- Potable water application
- Reverse osmosis application
- Paper industry
- Ceramic industry

### **Installation kit**

















### **Accessories**

#### AC.SL



 Floating level probe with bipolar cable (2 mt) with support

#### AC.VS



- · Back-pressure valve up to 10 bar
- PTFE diaphragm

#### AC.VIE



 Extractable injection valve PVC 1/2" g.m. IN - 1/2" g.m.



 Extractable injection valve with ball valve PVC 1/2" g.m. IN - 1/2" g.m. OUT

#### PRIMING AID



- Capacity: 300 ml
- · PVC body
- · FPM seals
- Connections: 4x6mm 8x12mm

#### AC.SF



- · Flow sensor
- FPM Seals
- . 4x6 / 8x12 connections

### AC.VM PVDF



- Multifuction valve, antisyphon, backpressure, safety
- PVDF body, PTFE membrane
  Adjustable Pressure 0÷5 bar Relief Pressure 0÷18 bar















## **Dimensional drawing**



## Fixing templates





## **Plumbing**