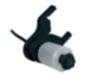

IONS | STROKES/MIN | CONSUMPTION |         |
|------------|-----------|---------|-------------|-------------|-------------|---------|
| 8 l/h      | 14 bar    | 0,49    | 4x6         | 270         | 15 watt     | 26 watt |
| 10 l/h     | 10 bar    | 0,62    | 4x6         | 270         | 15 watt     | 26 watt |
| 12 l/h     | 6 bar     | 0,74    | 4x6         | 270         | 15 watt     | 26 watt |
| 25 l/h     | 2 bar     | 1,54    | 4x6         | 270         | 15 watt     | 26 watt |



















## **Main applications**

- Electroplating industry, Pickling, Degreasing and metal treatments generally
- Cooling Tower
- Potable water application
- Reverse osmosis application
- Paper industry
- Ceramic industry

### **Installation kit**

















### **Accessories**

#### AC.SL



 Floating level probe with bipolar cable (2 mt) with support

#### AC.VS



- · Back-pressure valve up to 10 bar
- PTFE diaphragm

#### AC.VIE



 Extractable injection valve PVC 1/2" g.m. IN - 1/2" g.m.



 Extractable injection valve with ball valve PVC 1/2" g.m. IN - 1/2" g.m. OUT

#### PRIMING AID



- Capacity: 300 ml
- · PVC body
- · FPM seals
- Connections: 4x6mm 8x12mm

#### AC.SF



- · Flow sensor
- FPM Seals
- . 4x6 / 8x12 connections

### AC.VM PVDF



- Multifuction valve, antisyphon, backpressure, safety
- PVDF body, PTFE membrane
  Adjustable Pressure 0÷5 bar Relief Pressure 0÷18 bar















## **Dimensional drawing**



## Fixing templates





## **Plumbing**