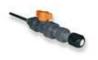

| 26 watt |
| 10 l/h     | 10 bar    | 0,62    | 4x6         | 270         | 15 watt     | 26 watt |
| 12 l/h     | 6 bar     | 0,74    | 4x6         | 270         | 15 watt     | 26 watt |
| 25 l/h     | 2 bar     | 1,54    | 4x6         | 270         | 15 watt     | 26 watt |



















## **Main applications**

- Electroplating industry, Pickling, Degreasing and metal treatments generally
- Cooling Tower
- Potable water application
- Reverse osmosis application
- Paper industry
- Ceramic industry

### **Installation kit**

















### **Accessories**

#### AC.SL



 Floating level probe with bipolar cable (2 mt) with support

#### AC.VS



- · Back-pressure valve up to 10 bar
- PTFE diaphragm

#### AC.VIE



 Extractable injection valve PVC 1/2" g.m. IN - 1/2" g.m.



 Extractable injection valve with ball valve PVC 1/2" g.m. IN - 1/2" g.m. OUT

#### PRIMING AID



- Capacity: 300 ml
- · PVC body
- · FPM seals
- Connections: 4x6mm 8x12mm

#### AC.SF



- · Flow sensor
- FPM Seals
- . 4x6 / 8x12 connections

### AC.VM PVDF



- Multifuction valve, antisyphon, backpressure, safety
- PVDF body, PTFE membrane
  Adjustable Pressure 0÷5 bar Relief Pressure 0÷18 bar















## **Dimensional drawing**



## Fixing templates





## **Plumbing**