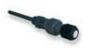

| 14 bar    | 0,49    | 4x6         | 270         | 15 watt     | 26 watt |
| 10 l/h     | 10 bar    | 0,62    | 4x6         | 270         | 15 watt     | 26 watt |
| 12 l/h     | 6 bar     | 0,74    | 4x6         | 270         | 15 watt     | 26 watt |
| 25 l/h     | 2 bar     | 1,54    | 4x6         | 270         | 15 watt     | 26 watt |



















## **Main applications**

- Electroplating industry, Pickling, Degreasing and metal treatments generally
- Cooling Tower
- Potable water application
- Reverse osmosis application
- Paper industry
- Ceramic industry

### **Installation kit**

















### **Accessories**

#### AC.SL



 Floating level probe with bipolar cable (2 mt) with support

#### AC.VS



- · Back-pressure valve up to 10 bar
- PTFE diaphragm

#### AC.VIE



 Extractable injection valve PVC 1/2" g.m. IN - 1/2" g.m.



 Extractable injection valve with ball valve PVC 1/2" g.m. IN - 1/2" g.m. OUT

#### PRIMING AID



- Capacity: 300 ml
- · PVC body
- · FPM seals
- Connections: 4x6mm 8x12mm

#### AC.SF



- · Flow sensor
- FPM Seals
- . 4x6 / 8x12 connections

### AC.VM PVDF



- Multifuction valve, antisyphon, backpressure, safety
- PVDF body, PTFE membrane
  Adjustable Pressure 0÷5 bar Relief Pressure 0÷18 bar















## **Dimensional drawing**



## Fixing templates





## **Plumbing**