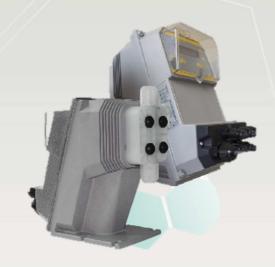

### **GEARMT**

# ELECTROMAGNETIC PUMP WITH ADJUSTABLE STROKE LENGTH AND FREQUENCY

### **Main characteristics**

- Electromagnetic dosing pump with stroke length and frequency adjustment
- 1 model with flow rates from 8 to 25 l / h, pressure up to 14 bar
- The double adjustment allows a precise dosing over a wide range of applications
- Digital pump with proportional flow rate according to:
  - $_{\odot}\;$  To a digital signal (water meter) with the ability to multiply or divide the pulses received
  - To an analog signal (4 to 20 mA) with the possibility of adjusting the percentage of maximum flowrate
- Manual flow adjustment (0÷100).
- Electronic stroke length adjustment (30÷100).