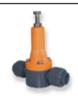

### HYDRA PR

ELECTROMAGNETIC DOSING PUMPS WITH BUILT IN PH/ORP CONTROLELR

### Main characteristics

- Digital Dosing pump with flow rate manual adjustment and proportional dosing based on the measurement of pH or ORP value. Temperature compensation.
- Temperature sensor PT100 (on request)
- Input ON-OFF (remote control)
- PVDF-C pump head
- Double ceramic balls
- Pure PTFE diaphragm for full compatibility with all chemicals.
- Flow rate manual adjustment between 0-100%
- Manual priming valve
- Wall mounting with fixing bracket
- Anti-seepage system