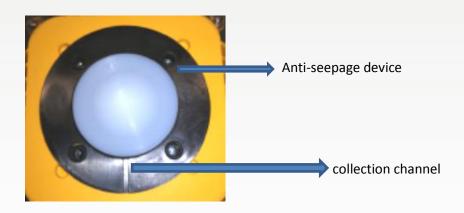

## Anti-seepage system

The anti-seepage system, is a solution to prevent the intrusion of chemical product inside the pump: leakage and chemical intrusion can happen when the Oring is damaged or consumed by regular use.

This device is integrated in the hydraulic part, between pump head and body, behind the diaphragm: the outgoing collection channel of the anti-seepage device (see below blue arrow) collects the leakage and expel it out. When the leakage is visible, the operator can proceed either tightening the 4 bolts of the head (4Nm torque) or disassembling the head and inspect it in order to understand leakage causes.