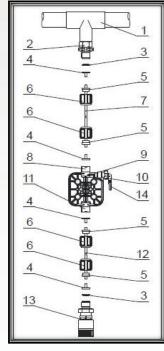

## Plumbing

- 1-Point injection
- 2-Fitting injection
- 3-Seal
- 4-Pipe holder
- 5-Pipe clamp
- 6-Ring nut
- 7-Delivery hose
- 8-Delivery valve
- 9-Body Pump
- 10-Valve bleed
- 11-Suction valve 12-Suction hose
- 13-Filter bottom
- 14-Connector bleed
- valve