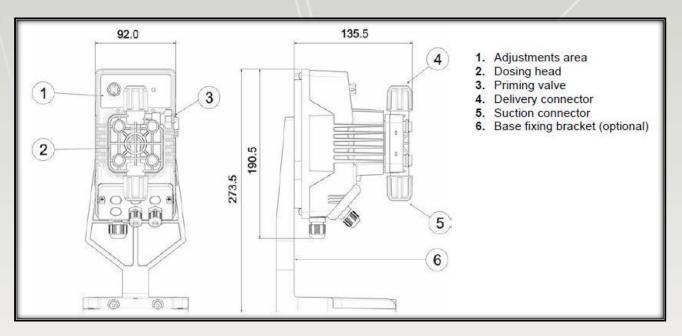

ng
- D. Hose connection kit
- E. Bottom filter
- F. Wall mounting bracket
- G. Anchors for securing the pump to the wall
- H. Screw protection caps
- I. Instructions Manual



















### Accessories

#### AC.SL



 Floating level probe with bipolar cable (2 mt) with support

#### AC.VS



- · Back-pressure valve up to 10 bar
- PTFE diaphragm

#### AC.VIE



 Extractable injection valve PVC 1/2" g.m. IN - 1/2" g.m.



 Extractable injection valve with ball valve PVC 1/2" g.m. IN - 1/2" g.m. OUT

#### PRIMING AID



- Capacity: 300 ml
- PVC body
- FPM seals Connections: 4x6mm – 8x12mm

#### AC.VM PVDF



- · Multifuction valve, antisyphon,
- backpressure, safety
  PVDF body, PTFE membrane
- Adjustable Pressure 0÷5 bar Relief Pressure 0÷18 bar















## Dimensional drawings



## Fixing templates



## Plumbing



- 1-Point injection
- 2-Fitting injection
- 3-Seal
- 4-Pipe holder
- 5-Pipe clamp
- 6-Ring nut
- 7-Delivery hose
- 8-Delivery valve
- 9-Body Pump
- 10-Valve bleed
- 11-Suction valve 12-Suction hose
- 13-Filter bottom
- 14-Connector bleed
- valve

Dosin