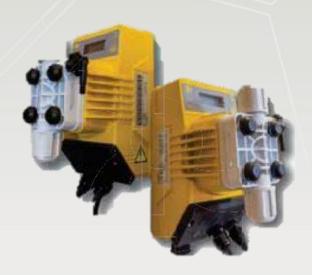

### HYDRA PR

ELECTROMAGNETIC DOSING PUMPS WITH BUILT IN PH/ORP CONTROLELR

### Main characteristics

- Digital Dosing pump with flow rate manual adjustment and proportional dosing based on the measurement of pH or ORP value. Temperature compensation.
- Temperature sensor PT100 (on request)
- Input ON-OFF (remote control)
- PVDF-C pump head
- Double ceramic balls
- Pure PTFE diaphragm for full compatibility with all chemicals.
- Flow rate manual adjustment between 0-100%
- Manual priming valve
- Wall mounting with fixing bracket
- Anti-seepage system