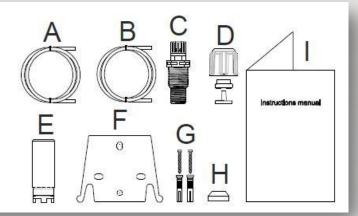

### Installation Kit (included)

- A. Opaque hose for connecting the pump's outlet to the injection point
- B. Transparent hose for suction and for connecting the bleeding valve up for manual priming
- C. Injection fitting
- D. Hose connection kit
- E. Bottom filter
- F. Wall mounting bracket
- G. Anchors for securing the pump to the wall
- H. Screw protection caps
- I. Instructions Manual