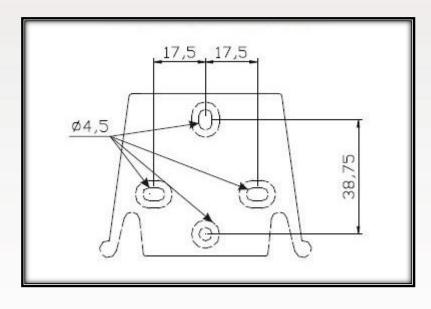

kit
- E. Bottom filter
- F. Wall mounting bracket
- G. Anchors for securing the pump to the wall
- H. Screw protection caps
- I. Instructions Manual



















### Accessories

#### AC.SL



 Floating level probe with bipolar cable (2 mt) with support

#### AC.VS



- · Back-pressure valve up to 10 bar
- PTFE diaphragm

#### AC.VIE



 Extractable injection valve PVC 1/2" g.m. IN - 1/2" g.m.



 Extractable injection valve with ball valve PVC 1/2" g.m. IN - 1/2" g.m. OUT

#### PRIMING AID



- Capacity: 300 ml
- PVC body
- FPM seals Connections: 4x6mm – 8x12mm

#### AC.VM PVDF



- · Multifuction valve, antisyphon,
- backpressure, safety
  PVDF body, PTFE membrane
- Adjustable Pressure 0÷5 bar Relief Pressure 0÷18 bar















## Dimensional drawings



## Fixing templates



## Plumbing



- 1-Point injection
- 2-Fitting injection
- 3-Seal
- 4-Pipe holder
- 5-Pipe clamp
- 6-Ring nut
- 7-Delivery hose
- 8-Delivery valve
- 9-Body Pump
- 10-Valve bleed
- 11-Suction valve 12-Suction hose
- 13-Filter bottom
- 14-Connector bleed
- valve

Dosin