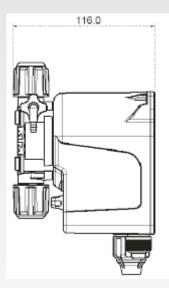

### Dimensional drawings

### Performance data

OL. BB

PERFORMANCES TEST HAS BEEN DONE AT AMBIENT TEMPERATURE, WITH WATER, AT 1,5 mt SUCTION HEIGHT

| FLOW RATE | PRESSURES | CC/IMP. | CONNECTIONS | STROKES/MIN. | DIMENSIONS     | PROTECTION | WEIGHT | ABSORPTION | POWER SUPPLY |
|-----------|-----------|---------|-------------|--------------|----------------|------------|--------|------------|--------------|
| 2 l/h     | 7 bar     | 0,33    | 4x6         | 100          | 175 x 86 x 116 | IP65       | 1,4 Kg | 14 W       | 110-240 Vac  |