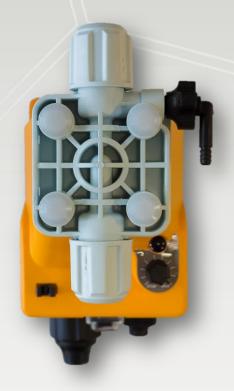

### **OLIMPIA**

SOLENOID DOSING PUMPS

#### Main characteristics

- Flow rates: from 2 to 5 l/h
- Max Pressure: up to 7 bar (101.5 psi)
- Power supply:
  - 230 Vac 50/60 Hz
  - 24 Vac on request
- Stroke rate: from 110 up to 140 strokes/minute
- Pump head:
  - PVDF-C
- Diaphragm: PTFE
- External Enclosure: PP
- Protection degree: IP65
- Installation kit: included

## Main applications

- Dishwasher
- Cleaning systems

Dosing Pump,