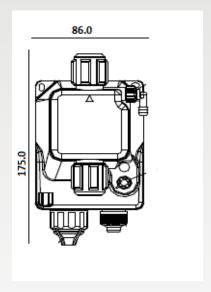

### Dimensional drawings

### Performance data

OL. BB

PERFORMANCES TEST HAS BEEN DONE AT AMBIENT TEMPERATURE, WITH WATER, AT 1,5 mt SUCTION HEIGHT

| FLOW RATE | PRESSURES | CC/IMP. | CONNECTIONS | STROKES/MIN. | DIMENSIONS     | PROTECTION | WEIGHT | ABSORPTION | POWER SUPPLY |
|-----------|-----------|---------|-------------|--------------|----------------|------------|--------|------------|--------------|
| 2 l/h     | 7 bar     | 0,33    | 4x6         | 100          | 175 x 86 x 116 | IP65       | 1,4 Kg | 14 W       | 110-240 Vac  |