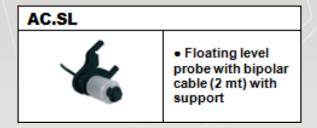

utlet to the injection point
- B. Transparent hose for suction and for connecting the bleeding valve up for manual priming
- C. Detergent tube holder
- D. Hose connection kit
- E. Detergent and rinse-aid foot filter
- F. Wall mounting bracket
- G. Anchors for securing the pump to the wall
- H. Screw protection caps
- I. Instructions Manual



#### Rinse kit:

- A. Opaque hose for connecting the pump's outlet to the injection point
- B. Transparent hose for suction and for connecting the bleeding valve up for manual priming
- C. Rinse-aid injection fitting
- D. Hose connection kit
- E. Detergent and rinse-aid foot filter
- F. Wall mounting bracket
- G. Anchors for securing the pump to the wall
- H. Screw protection caps
- I. Instructions Manual



**DosingPump**, ir







### Accessories



### Dimensional drawings





## Fixing templates