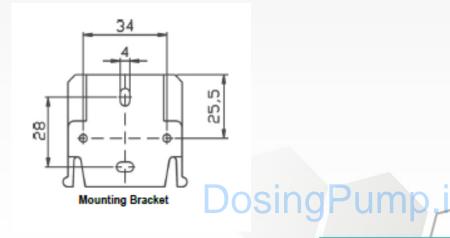

r suction and for connecting the bleeding valve up for manual priming
- C. Detergent tube holder
- D. Hose connection kit
- E. Detergent and rinse-aid foot filter
- F. Wall mounting bracket
- G. Anchors for securing the pump to the wall
- H. Screw protection caps
- I. Instructions Manual



#### Rinse kit:

- A. Opaque hose for connecting the pump's outlet to the injection point
- B. Transparent hose for suction and for connecting the bleeding valve up for manual priming
- C. Rinse-aid injection fitting
- D. Hose connection kit
- E. Detergent and rinse-aid foot filter
- F. Wall mounting bracket
- G. Anchors for securing the pump to the wall
- H. Screw protection caps
- I. Instructions Manual



**DosingPump**, ir







### Accessories



### Dimensional drawings





## Fixing templates