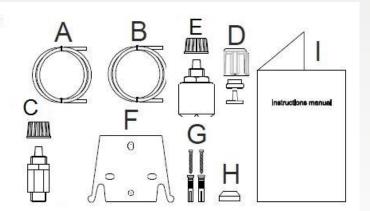

#### Installation Kit

#### Rinse kit:

- A. Opaque hose for connecting the pump's outlet to the injection point
- B. Transparent hose for suction and for connecting the bleeding valve up for manual priming
- C. Rinse-aid injection fitting
- D. Hose connection kit
- E. Detergent and rinse-aid foot filter
- F. Wall mounting bracket
- G. Anchors for securing the pump to the wall
- H. Screw protection caps
- I. Instructions Manual