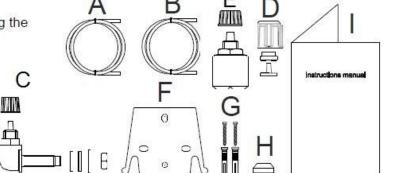

#### Installation Kit

#### Detergent kit:

- A. Opaque hose for connecting the pump's outlet to the injection point
- B. Transparent hose for suction and for connecting the bleeding valve up for manual priming
- C. Detergent tube holder
- D. Hose connection kit
- E. Detergent and rinse-aid foot filter
- F. Wall mounting bracket
- G. Anchors for securing the pump to the wall
- H. Screw protection caps
- I. Instructions Manual