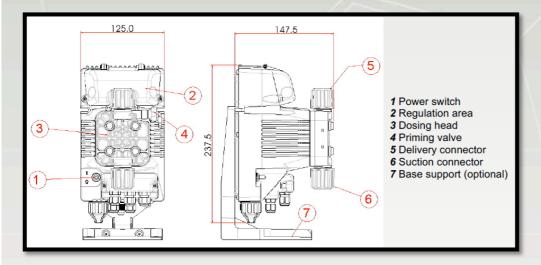

-----------|-----------------|
| 1/2"g.m. імоит | PVC           | FPM<br>EPDM     |



#### AC.VSA

- corpo pompa con autospurgo, riduzione della portata in funzione della quantità di gas presente
- automatic air bleed valve, flow reduction, according to the quality of air in the liquid

| 4x6/8x12    | PVC   | FPM<br>EPDM |
|-------------|-------|-------------|
| CONNECTIONS | BODY  | SEALS       |
| CONNESSIONI | CORPO | TENUTE      |



#### AC.VS

- valvola di contropressione, membrana PTFE, 500 lt/h, 0,5÷10 bar
- back-pressure valve, PTFE diaphragm, 500 lt/h, 0,5÷10 bar

| 4x 6/8x 12  | PVDF  | EPDM   |
|-------------|-------|--------|
|             | PVC   | FPM    |
| CONNECTIONS | BODY  | SEALS  |
| CONNESSIONI | CORPO | TENUTE |

















#### **Dimensional**

## Plumbing



## Fixing templates