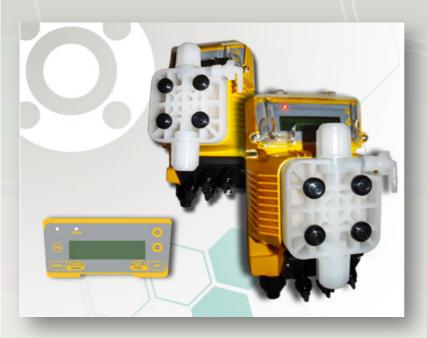

#### **ATHENA PR**

#### **ELECTROMAGNETIC DOSING PUMPS**

#### **Main characteristics**

- PVDF PUMP HEAD suitable for chemical used in the Industrial, Waste Water Treatment and Potable Water applications
- CERAMIC BALL full chemical compatibility
- PTFE DIAPHRAGM unique life expectancy and compatibility with most chemicals
- STEADY DOSING Stabilized Multi Power Supply 100÷240 Vac 50/60 Hz with reduced consumption
- QUICK CONNECTIONS
- MANUAL PRIMING VALVE
- IP65 PROTECTION
- ADJUSTABLE FLOW RATE by buttons on the front panel
- POWER-ON and LEVEL ALARMS LED
- DIGITAL PROPORTIONAL FLOW WITH pH/Rx INSTRUMENTS
- pH 0÷14 Rx -999÷+999 mV measuring range
- Manual / automatic temperature compensation (pH)
- 4 ÷ 20 mA output on all the recording scale
- Manual / automatic calibration with probe efficiency evaluation