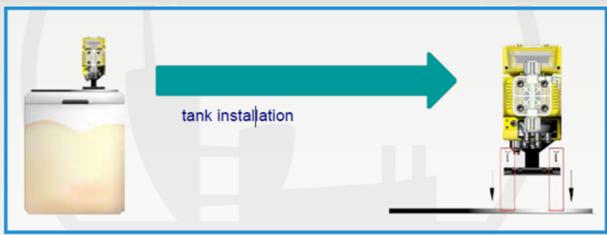

chemicals
- STEADY DOSING Stabilized Multi Power Supply 100÷240 Vac 50/60 Hz with reduced consumption
- QUICK CONNECTIONS
- MANUAL PRIMING VALVE
- IP65 PROTECTION
- ADJUSTABLE FLOW RATE by buttons on the front panel
- POWER-ON and LEVEL ALARMS LED
- DIGITAL PROPORTIONAL FLOW WITH pH/Rx INSTRUMENTS
- pH 0÷14 Rx -999÷+999 mV measuring range
- Manual / automatic temperature compensation (pH)
- 4 ÷ 20 mA output on all the recording scale
- Manual / automatic calibration with probe efficiency evaluation















## Main application

- Electroplating industry, Pickling, Degreasing and metal treatments generally
- **Cooling Tower**
- **Swimming Pools**
- Potable water application
- **Reverse osmosis application**
- **Paper industry**
- **Ceramic industry**

## **Example of installation**



















## Installation kit



#### **Accessories**



#### AC.VM

- valvola multifunzione, antisifone, contropressione, sicurezza, 5/10/18 bar
- multifuction valve, antisyphon, backpressure, safety, 5/10/18 bar

| CONNESSIONI | CORPO | TENUTE |
|-------------|-------|--------|
| CONNECTIONS | BODY  | SEALS  |
| 4x6/8x12    | PP    |        |



#### AC.VIE

- valvola iniezione estraibile con intercettatore
- Extractable injection valve with ball valve

| CONNECTIONS    | CORPO<br>BODY | TENUTE<br>SEALS |
|----------------|---------------|-----------------|
| 1/2"g.m. імоит | PVC           | FPM<br>EPDM     |



#### AC.VSA

- corpo pompa con autospurgo, riduzione della portata in funzione della quantità di gas presente
- automatic air bleed valve, flow reduction, according to th