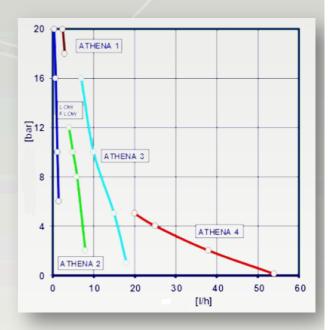

#### **Main characteristics**

- PVDF PUMP HEAD suitable for chemical used in the Industrial, Waste Water Treatment and Potable Water applications
- CERAMIC BALL full chemical compatibility
- PTFE DIAPHRAGM unique life expectancy and compatibility with most chemicals
- STEADY DOSING Stabilized Multi Power Supply 100÷240 Vac 50/60 Hz with reduced consumption
- QUICK CONNECTIONS
- MANUAL PRIMING VALVE
- IP65 PROTECTION
- ADJUSTABLE FLOW RATE by buttons on the front panel
- POWER-ON and LEVEL ALARMS LED
- DIGITAL PROPORTIONAL FLOW WITH pH/Rx INSTRUMENTS
- pH 0÷14 Rx -999÷+999 mV measuring range
- Manual / automatic temperature compensation (pH)
- 4 ÷ 20 mA output on all the recording scale
- Manual / automatic calibration with probe efficiency evaluation