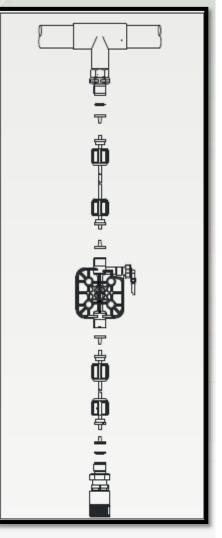

----|
| 1/2"g.m. імоит | PVC           | FPM<br>EPDM     |



#### AC.VSA

- corpo pompa con autospurgo, riduzione della portata in funzione della quantità di gas presente
- automatic air bleed valve, flow reduction, according to the quality of air in the liquid

| 4x6/8x12    | PVC   | FPM<br>EPDM |
|-------------|-------|-------------|
| CONNECTIONS | BODY  | SEALS       |
| CONNESSIONI | CORPO | TENUTE      |



#### AC.VS

- valvola di contropressione, membrana PTFE, 500 lt/h, 0,5÷10 bar
- back-pressure valve, PTFE diaphragm, 500 lt/h, 0,5÷10 bar

| 4x 6/8x 12  | PVDF  | EPDM   |
|-------------|-------|--------|
|             | PVC   | FPM    |
| CONNECTIONS | BODY  | SEALS  |
| CONNESSIONI | CORPO | TENUTE |

















#### **Dimensional**

## Plumbing



## Fixing templates