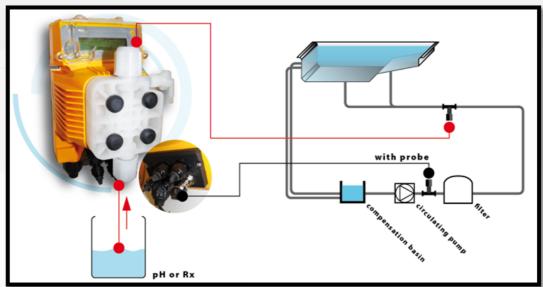

#### **Main characteristics**

- PVDF PUMP HEAD suitable for chemical used in the Industrial, Waste Water Treatment and Potable Water applications
- CERAMIC BALL full chemical compatibility
- PTFE DIAPHRAGM unique life expectancy and compatibility with most chemicals
- STEADY DOSING Stabilized Multi Power Supply 100÷240 Vac 50/60 Hz with reduced consumption
- QUICK CONNECTIONS
- MANUAL PRIMING VALVE
- IP65 PROTECTION
- ADJUSTABLE FLOW RATE by buttons on the front panel
- POWER-ON and LEVEL ALARMS LED
- DIGITAL PROPORTIONAL FLOW WITH pH/Rx INSTRUMENTS
- pH 0÷14 Rx -999÷+999 mV measuring range
- Manual / automatic temperature compensation (pH)
- 4 ÷ 20 mA output on all the recording scale
- Manual / automatic calibration with probe efficiency evaluation

## Main application

- Electroplating industry, Pickling, Degreasing and metal treatments generally
- **Cooling Tower**
- **Swimming Pools**
- Potable water application
- **Reverse osmosis application**
- **Paper industry**
- **Ceramic industry**