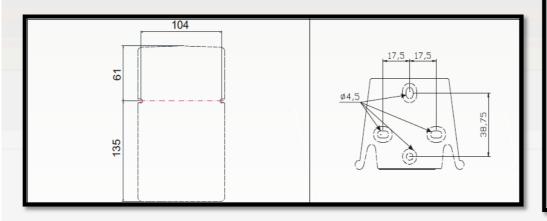

------|
| 1/2"g.m. імоит | PVC           | FPM<br>EPDM     |



#### AC.VSA

- corpo pompa con autospurgo, riduzione della portata in funzione della quantità di gas presente
- automatic air bleed valve, flow reduction, according to the quality of air in the liquid

| 4x6/8x12    | PVC   | FPM<br>EPDM |
|-------------|-------|-------------|
| CONNECTIONS | BODY  | SEALS       |
| CONNESSIONI | CORPO | TENUTE      |



#### AC.VS

- valvola di contropressione, membrana PTFE, 500 lt/h, 0,5÷10 bar
- back-pressure valve, PTFE diaphragm, 500 lt/h, 0,5÷10 bar

| 4x 6/8x 12  | PVDF  | EPDM   |
|-------------|-------|--------|
|             | PVC   | FPM    |
| CONNECTIONS | BODY  | SEALS  |
| CONNESSIONI | CORPO | TENUTE |

















#### **Dimensional**

## Plumbing



## Fixing templates