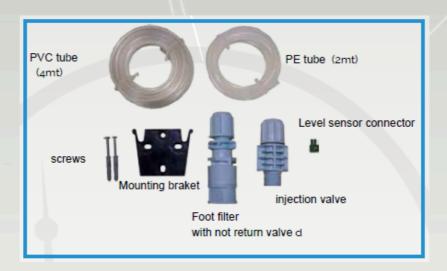

ulti Power Supply 100÷240 Vac 50/60 Hz with reduced consumption
- QUICK CONNECTIONS
- MANUAL PRIMING VALVE
- IP65 PROTECTION
- ADJUSTABLE FLOW RATE by buttons on the front panel
- POWER-ON and LEVEL ALARMS LED
- DIGITAL PROPORTIONAL FLOW WITH pH/Rx INSTRUMENTS
- pH 0÷14 Rx -999÷+999 mV measuring range
- Manual / automatic temperature compensation (pH)
- 4 ÷ 20 mA output on all the recording scale
- Manual / automatic calibration with probe efficiency evaluation















## Main application

- Electroplating industry, Pickling, Degreasing and metal treatments generally
- **Cooling Tower**
- **Swimming Pools**
- Potable water application
- **Reverse osmosis application**
- **Paper industry**
- **Ceramic industry**

## **Example of installation**



















## Installation kit



#### **Accessories**



#### AC.VM

- valvola multifunzione, antisifone, contropressione, sicurezza, 5/10/18 bar
- multifuction valve, antisyphon, backpressure, safety, 5/10/18 bar

| CONNESSIONI | CORPO | TENUTE |
|-------------|-------|--------|
| CONNECTIONS | BODY  | SEALS  |
| 4x6/8x12    | PP    |        |



#### AC.VIE

- valvola iniezione estraibile con intercettatore
- Extractable injection valve with ball valve

| CONNECTIONS    | CORPO<br>BODY | TENUTE<br>SEALS |
|----------------|---------------|-----------------|
| 1/2"g.m. імоит | PVC           | FPM<br>EPDM     |



#### AC.VSA

- corpo pompa con autospurgo, riduzione della portata in funzione della quantità di gas presente
- automatic air bleed valve, flow reduction, according to the quality of air in the liquid

| 4x6/8