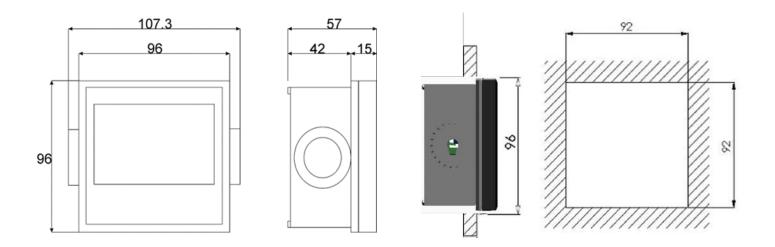

## DIMENSIONS

WALL MOUNTING VERSION (144 x 144 x 122,5 mm.)

PANEL MOUNTING VERSION (96 x 96 x 42 mm.)