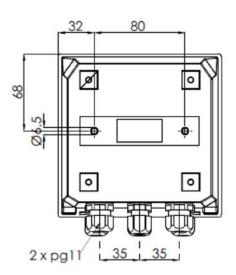

## DIMENSIONS

WALL MOUNTING VERSION (144 x 144 x 122,5 mm.)

PANEL MOUNTING VERSION (96 x 96 x 42 mm.)