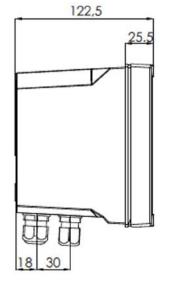

## DIMENSIONS

WALL MOUNTING VERSION (144 x 144 x 122,5 mm.)

PANEL MOUNTING VERSION (96 x 96 x 42 mm.)

- Wall mounting: 144 x 144 mm. (IP65 protection degree)

- Panel mounting: 96 x 96 mm. (IP65 protection degree for front section and IP20 for rear section)