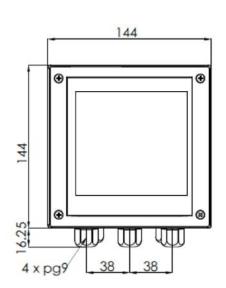

## DIMENSIONS

WALL MOUNTING VERSION (144 x 144 x 122,5 mm.)

PANEL MOUNTING VERSION (96 x 96 x 42 mm.)

- Wall mounting: 144 x 144 mm. (IP65 protection degree)

- Panel mounting: 96 x 96 mm. (IP65 protection degree for front section and IP20 for rear section)