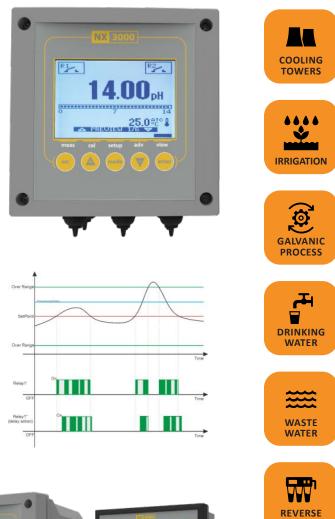

### ON-OFF / TIMED / PROPORTIONAL RELAY ACTIVATION

The Relay output can be set in three different modes: On-Off, timed and proportional activation, for a right compromise in the management of the chimical parameters during the process.

#### **ANALOGUE AND DIGITAL OUTPUTS**

Nexus 3000 is equipped with 2 relays, controlling the set point and the probe washing, temperature measurement, alarms control, a 4/20 mA analogue output and a frequency output. When setting the instrument, the installer can choose the most suitable configuration for the equipment.