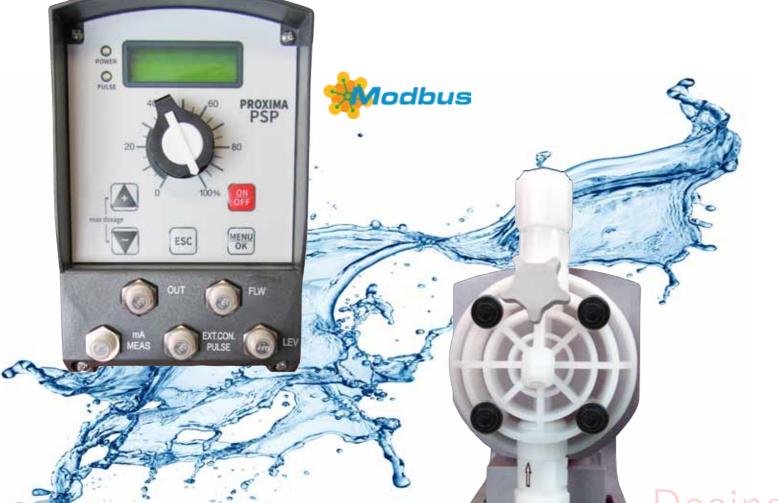

## **Professional Dosing Pumps**

- ♦ Advanced, multifunctional electronics, with backlit alphanumeric display
- ♦ Mechanical adjustment of stroke length (injection volume)
- ♦ **Highly reliable dosage**, thanks to a top level hydraulics
- ♦ Flow rates up to 32 l/h
- ♦ **PVDF** (standard) or methacrylate dosing head, even with self-bleeding valve, and models for dosing liquids of medium or high viscosity
- ♦ Multilingual interface (Italian, English, French, Spanish, German)
- ♦ Configuration menu with two password-protected access levels
- ♦ Dosing schedule at set hours and days (internal clock)
- ♦ Counters of injected litres, working hours and strokes of the membrane
- ◊ "Service" menu
- "Autoset" function

- Opsing chamber with safety membrane and anti-leakage system towards the magnet
- ♦ Internal system for **overheating control / safety**
- ♦ Multi-voltage power supply: 100-240 V~
- ♦ Digital inputs for external consent and level control
- ♦ Optional features, available on request:
  - Input for injection flow control, with self-priming function
  - Output, to be chosen among: alarm relay, pulse repetition relay, or RS485 serial port with Modbus RTU communication protocol
- ♦ Available models:
  - **PSP161**: Multifunctional pump, which can operate in manual, pulse, automatic, analogic input, duty cycle or batch mode
  - **PSP162**: Pump with inbuilt pH/ORP meter and electrode input on BNC connector
  - PSP163: Pump with inbuilt chlorine meter and input for CLE11/CLE12 or CLE16 cell
  - **PSP164**: Pump with inbuilt conductivity meter and input for two-electrode cell