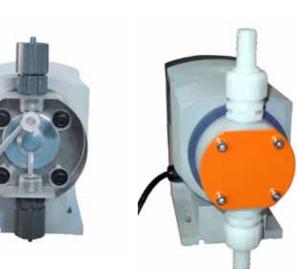

Multifunctional valve

Flow Control sensor

Exclusive STEIEL bracket with rotating support