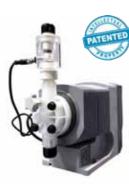

## PROXIMA PSP Series

## **Professional Dosing Pumps**

- ♦ Advanced, multifunctional electronics, with backlit alphanumeric display
- ♦ Mechanical adjustment of stroke length (injection volume)
- ♦ **Highly reliable dosage**, thanks to a top level hydraulics
- ♦ Flow rates up to 32 l/h
- ♦ **PVDF** (standard) or methacrylate dosing head, even with self-bleeding valve, and models for dosing liquids of medium or high viscosity
- ♦ Multilingual interface (Italian, English, French, Spanish, German)
- ♦ Configuration menu with two password-protected access levels
- ♦ Dosing schedule at set hours and days (internal clock)
- ♦ Counters of injected litres, working hours and strokes of the membrane
- ◊ "Service" menu
- "Autoset" function

Multifunctional valve

Flow Control sensor

Exclusive STEIEL bracket with rotating support