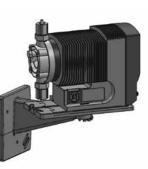

Multifunctional valve

Flow Control sensor

Exclusive STEIEL bracket with rotating support