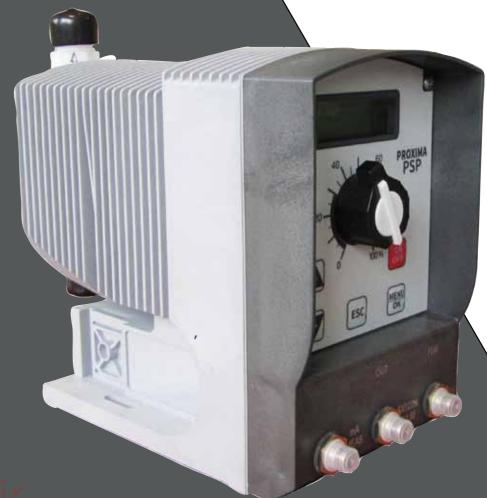

## PROXIMA PSP Series

## **Professional Dosing Pumps**

- ♦ Advanced, multifunctional electronics, with backlit alphanumeric display
- ♦ Mechanical adjustment of stroke length (injection volume)
- ♦ **Highly reliable dosage**, thanks to a top level hydraulics
- ♦ Flow rates up to 32 l/h
- ♦ **PVDF** (standard) or methacrylate dosing head, even with self-bleeding valve, and models for dosing liquids of medium or high viscosity
- ♦ Multilingual interface (Italian, English, French, Spanish, German)
- ♦ Configuration menu with two password-protected access levels
- ♦ Dosing schedule at set hours and days (internal clock)
- ♦ Counters of injected litres, working hours and strokes of the membrane
- ◊ "Service" menu
- "Autoset" function

- Opsing chamber with safety membrane and anti-leakage system towards the magnet
- ♦ Internal system for **overheating control / safety**
- ♦ Multi-voltage power supply: 100-240 V~
- ♦ Digital inputs for external consent and level control
- ♦ Optional features, available on request:
  - Input for injection flow control, with self-priming function
  - Output, to be chosen among: alarm relay, pulse repetition relay, or RS485 serial port with Modbus RTU communication protocol
- ♦ Available models:
  - **PSP161**: Multifunctional pump, which can operate in manual, pulse, automatic, analogic input, duty cycle or batch mode
  - **PSP162**: Pump with inbuilt pH/ORP meter and electrode input on BNC connector
  - PSP163: Pump with inbuilt chlorine meter and input for CLE11/CLE12 or CLE16 cell
  - **PSP164**: Pump with inbuilt conductivity meter and input for two-electrode cell