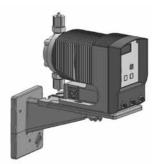

Multifunctional valve

Flow Control sensor

Exclusive STEIEL bracket with rotating support